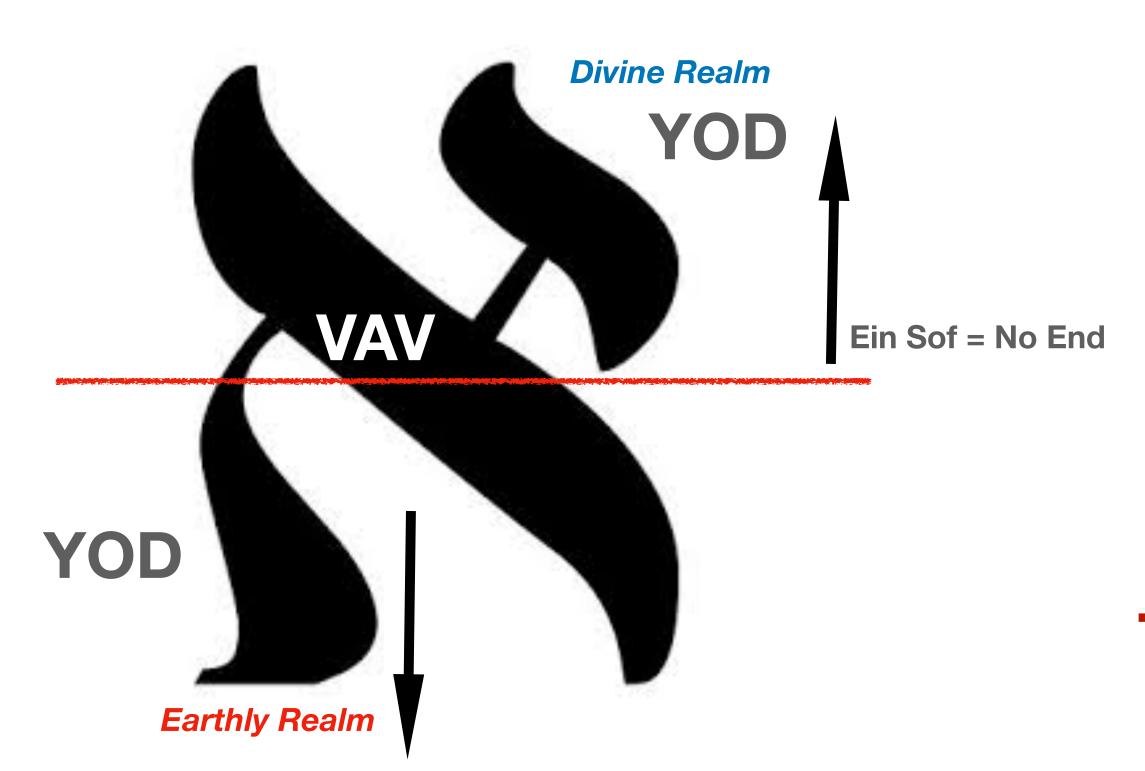

# The Different Ways Hebrew Letters Are Represented!

Symbol Constructed from 2 other HEBREW Letters: The YOD & VAV

**YOD** = 10 **VAV** = 6

There are 2 YOD'S
UPPER AND
LOWER
Equal 20

There is 1 Vav Equal 6

Therefore the total construction equals 26