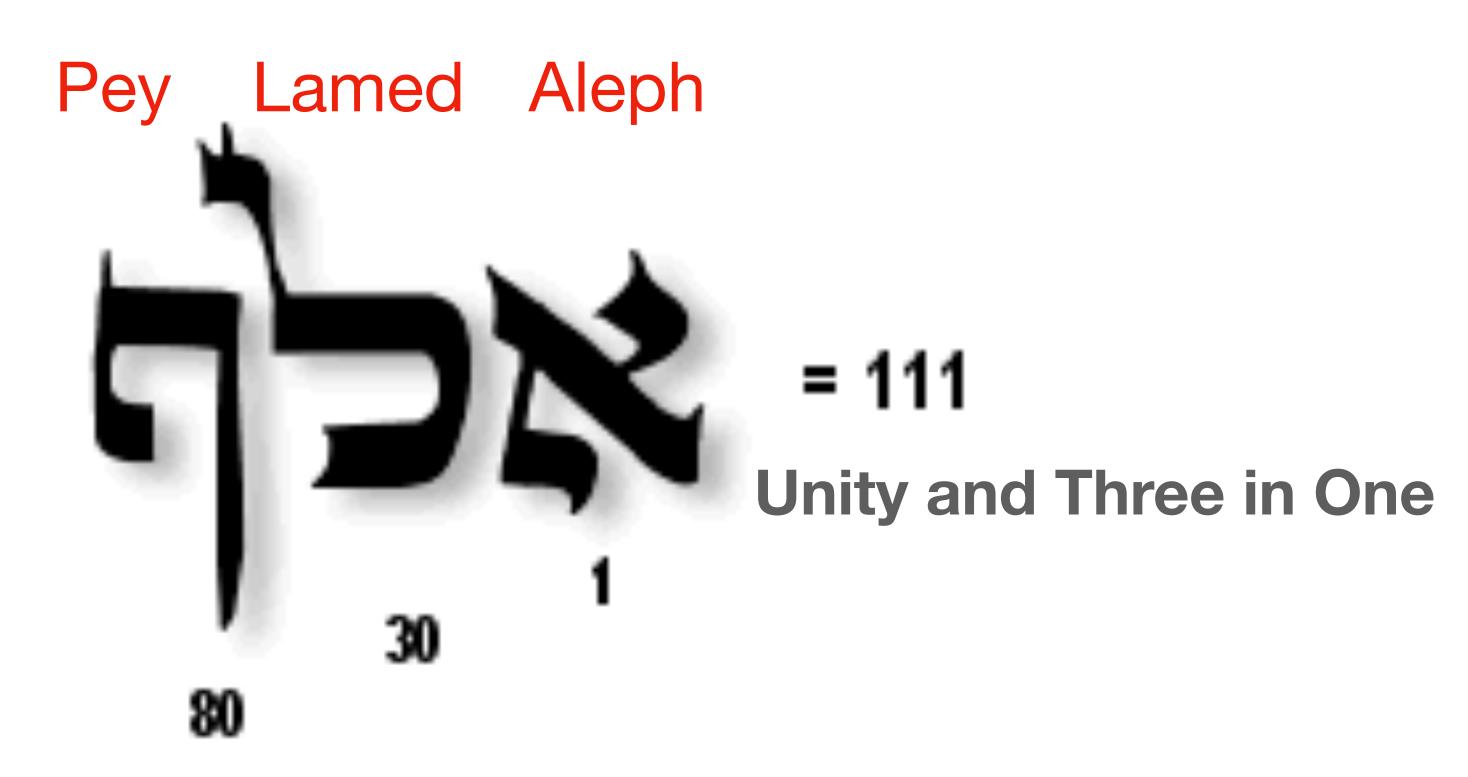

### The Increase

The Alpha - Tav

# The Different Ways Hebrew Letters Are Represented!

Symbol Constructed from 2 other HEBREW Letters: The YOD & VAV



**YOD** = 10 **VAV** = 6

There are 2 YOD'S
UPPER AND
LOWER
Equal 20

There is 1 Vav Equal 6

Therefore the total construction equals 26

### The Different Ways Hebrew Letters Are Represented!



# The Different Ways Hebrew Letters Are Represented!

The Name Aleph



#### **Knowing God By The Numbers**



#### **Knowing God By The Numbers**

Hebrew word for All, Whole, or Everything, is (Kol). Its Ordinal Value is 11 + 12 = 23. This coincides with the Ordinal Value of **Aleph + Tav**,

which is actually a manifestation of the symmetric geometric correlation of these two words on the Wheel:



| 7         | 6     | 5           | 4   | 3        | 2       | 1                |
|-----------|-------|-------------|-----|----------|---------|------------------|
| ָדָאָכֶיץ | וֹאֵת | הַשָּׁמֵיִם | אַת | אֱלֹתִים | ĘÇ%     | בָרֵאשִׁית       |
| ha'aretz  | v'et  | ha'shamayim | et  | Elohim   | bara    | Bereshith        |
| the earth | and - | the heaven  | -   | God      | created | In the beginning |