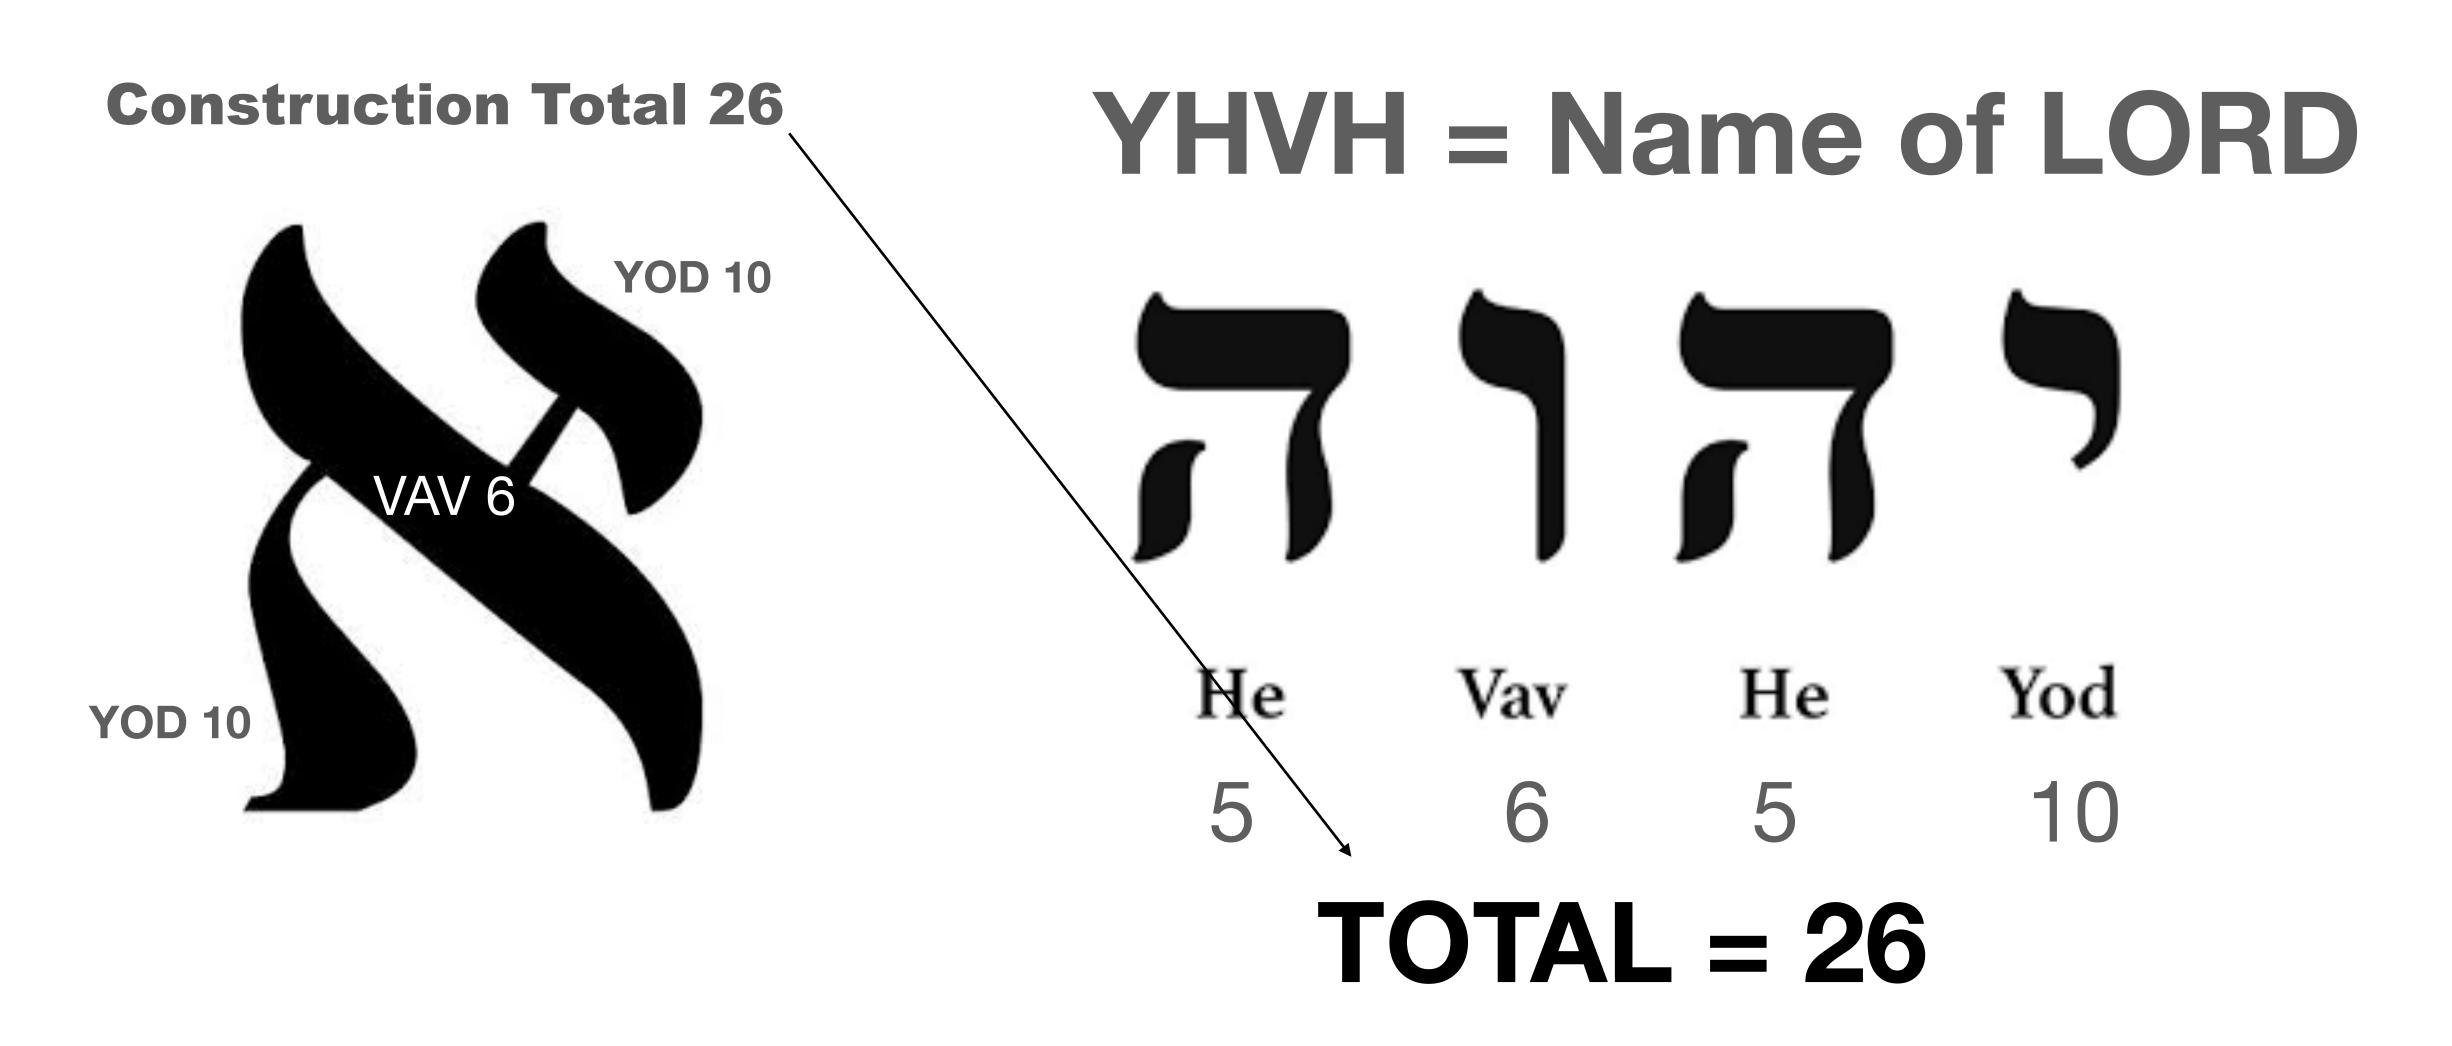

# The Different Ways Hebrew Letters Are Represented!

Symbol Constructed from 2 other HEBREW Letters: The YOD & VAV

**YOD** = 10 **VAV** = 6

There are 2 YOD'S
UPPER AND
LOWER
Equal 20

There is 1 Vav Equal 6

Therefore the total construction equals 26