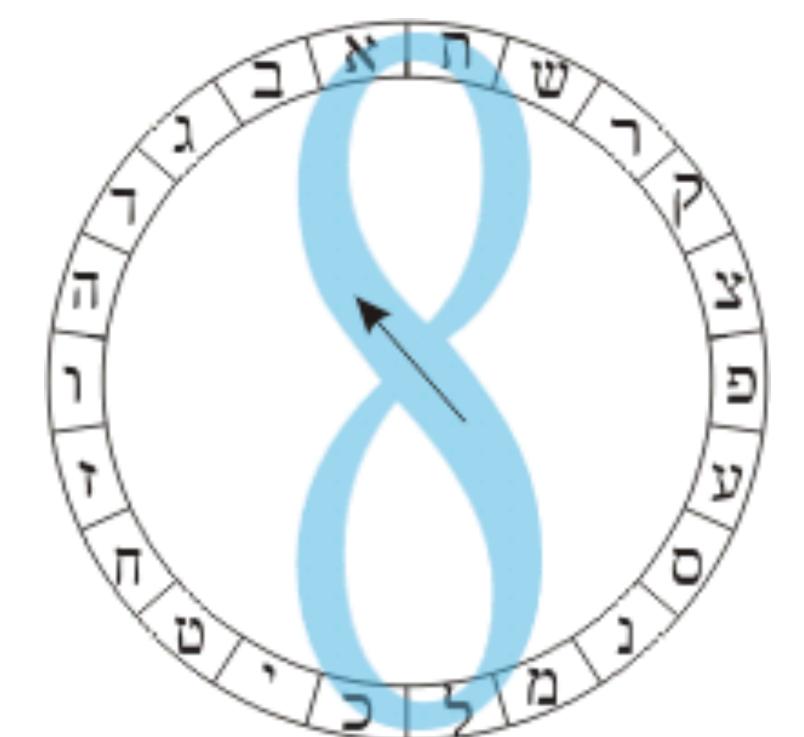

#### **Knowing God By The Numbers**

Hebrew word for All, Whole, or Everything, is (Kol). Its Ordinal Value is 11 + 12 = 23. This coincides with the Ordinal Value of **Aleph + Tav**,

which is actually a manifestation of the symmetric geometric correlation of these two words on the Wheel: