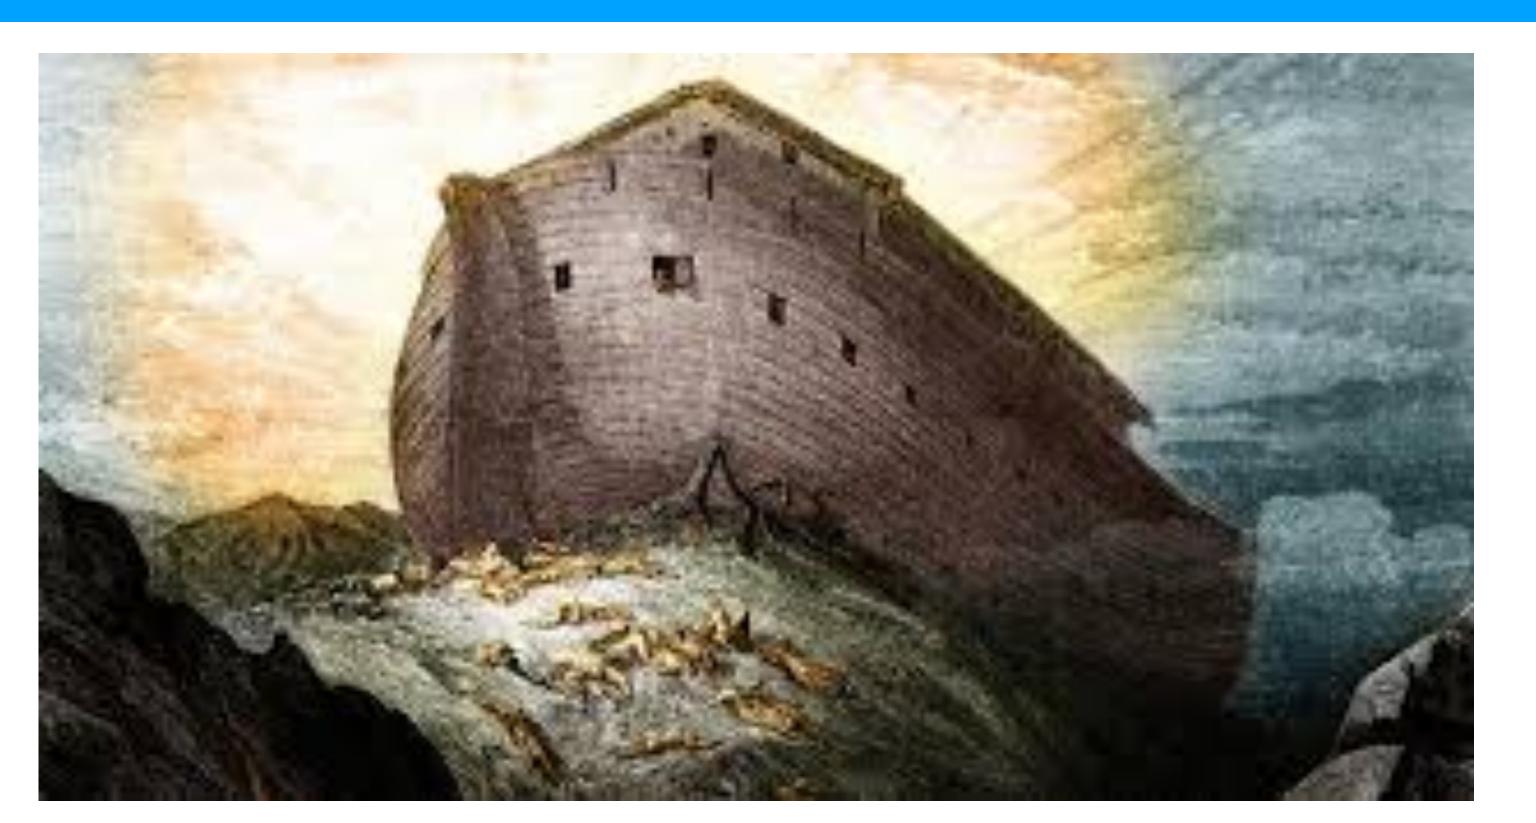

#### Noah's Ark landed on the Seventh Day of the Seventh Month

Gen 8:4 And the ark rested in the seventh month, on the seventeenth day of the month, upon the mountains of Ararat.

### Did it land in the month of Tishri or Nisan?

### Jesus is our Ark of Safety so I would say Nisan!